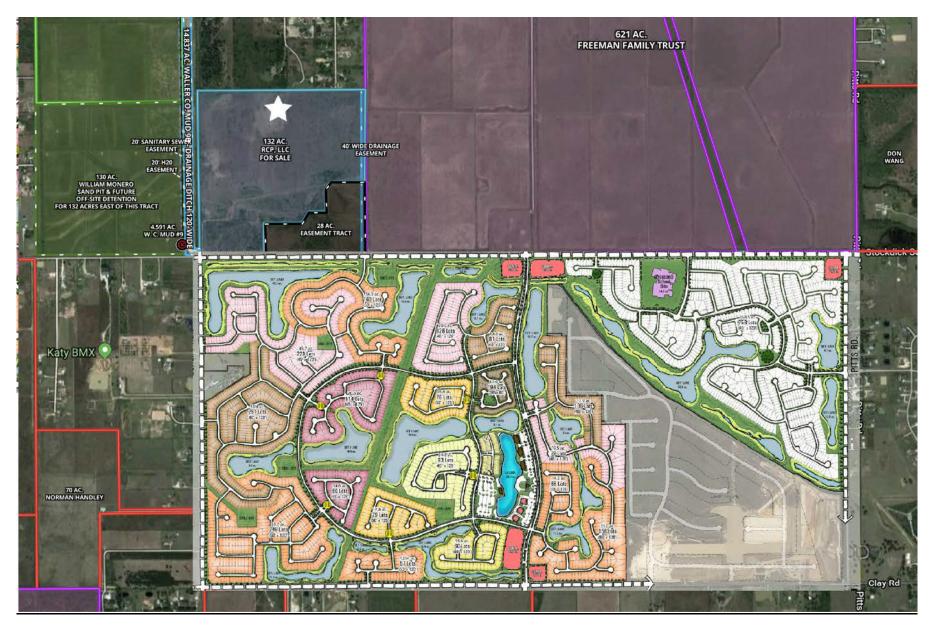

## UP CLOSE AERIAL - LAND TEJAS PROPOSED DEVELOPMENT SHOWN ADJACENT AND SOUTH OF PROPERTY