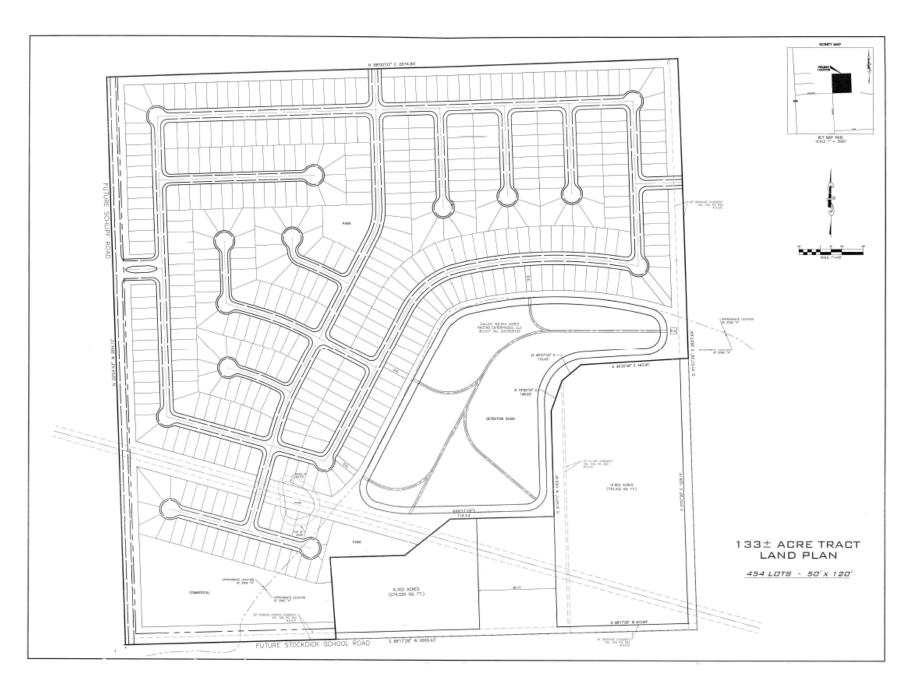

Drainage Ditch).

Potential Lots: Four Hundred Fifty-Four (454) 50' x 120' potential future developed lots

School District: Royal Elementary School, Royal Junior High School and Royal High School

Competition: Freeman Ranch (LGI Homes) Freeman Road East of FM 2855 Selling from \$190K - \$225K

# **LAND-PLAN (454 LOTS 50' X 120')**