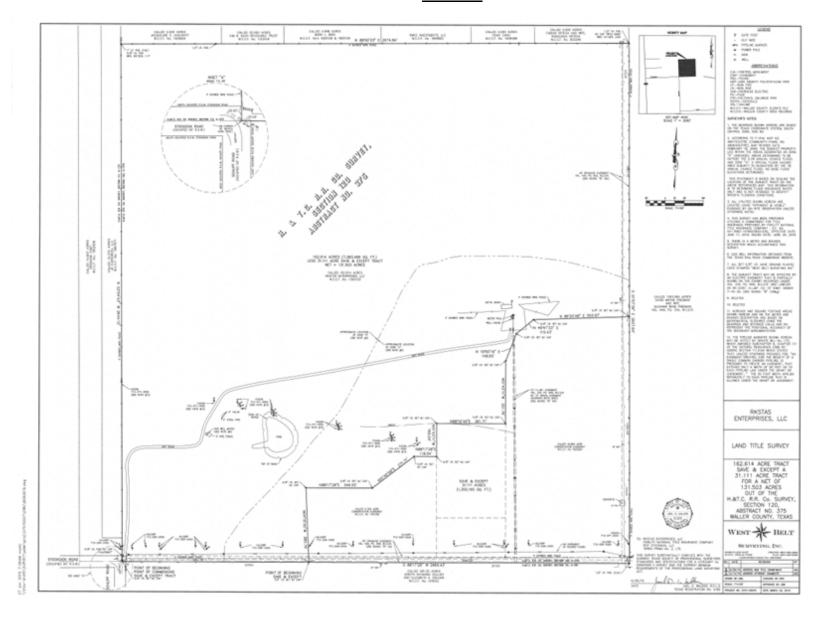

eadwaters of the Buffalo Bayou

watershed.

<u>Utilities</u>: Possible annexation into Waller County MUD #9, improved drainage channels to the west, south and east of Property (Cane Island

Drainage Ditch).

Potential Lots: Four Hundred Fifty-Four (454) 50' x 120' potential future developed lots

School District: Royal Elementary School, Royal Junior High School and Royal High School

Competition: Freeman Ranch (LGI Homes) Freeman Road East of FM 2855 Selling from \$190K - \$225K

LakeHouse (Trendmaker Homes) NWC Pitts Road and Clay Road Selling from \$312K - \$550K

Sale Price: Possible sale on terms, contact Riverway Properties ("Broker") for pricing.

JOHN D. SANTASIERO MICHAEL FOLEY (713) 621-6111 (832) 752-6265

john@riverwayproperties.com mfoley@riverwayproperties.com

# **SURVEY**



# **LAND-PLAN (454 LOTS 50' X 120')**



## UP CLOSE AERIAL - LAND TEJAS PROPOSED DEVELOPMENT SHOWN ADJACENT AND SOUTH OF PROPERTY