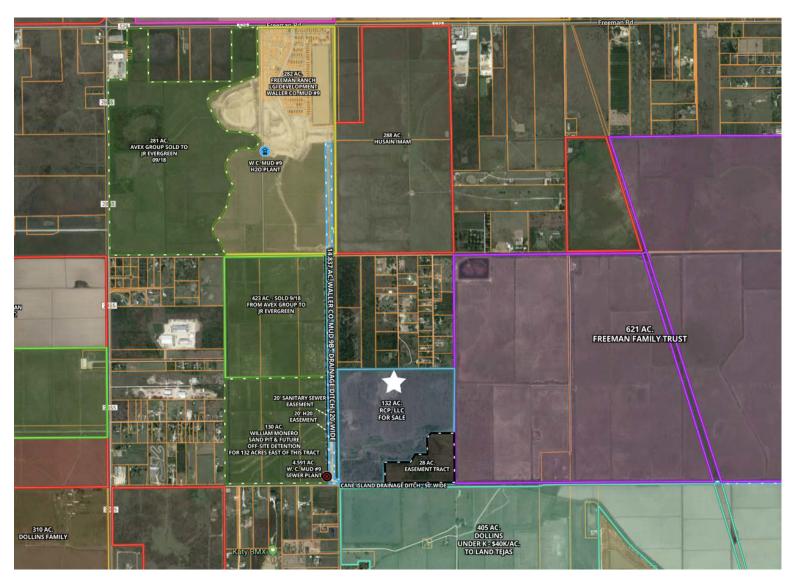

## Site Summary: OFF MARKET RAW LAND SFR DEVELOPMENT OPPORTUNITY

Size: +132 acres (raw land), Houston, ETJ, Waller County

Location: 29000 Stockdick Rd, Waller County at the northwest corner of Stockdick and Schlipf Road, four (4) miles north of I-10, seven (7)

miles west of HWY 99, one (1) mile north of Clay Road and one (1) mile east of FM 2855 in Waller County and Royal ISD. The

tract is located in path of growth with single family residential development by LGI Homes west of Property.

Floodplain: ±26 acres located in 100-YR floodplain (potential future detention). The Property sits at the headwaters of the Buffalo Bayou

watershed.

<u>Utilities</u>: Possible annexation into Waller County MUD #9, improved drainage channels to the west, south and east of Property (Cane Island

Drainage Ditch).

Potential Lots: Four Hundred Fifty-Four (454) 50' x 120' potential future developed lots

School District: Royal Elementary School, Royal Junior High School and Royal High School

Competition: Freeman Ranch (LGI Homes) Freeman Road East of FM 2855 Selling from \$190K - \$225K

LakeHouse (Trendmaker Homes) NWC Pitts Road and Clay Road Selling from \$312K - \$550K

Sale Price: Possible sale on terms, contact Riverway Properties ("Broker") for pricing.

JOHN D. SANTASIERO MICHAEL FOLEY (713) 621-6111 (832) 752-6265